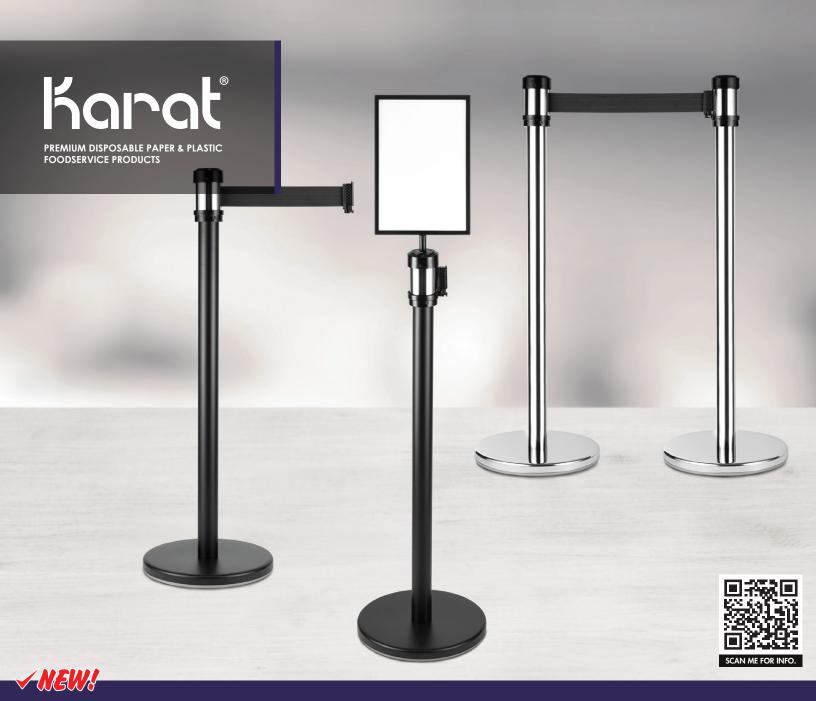

## KEEP YOUR PATRONS ORDERLY WITH KARAT® GUIDANCE STANCHIONS

Easily regulate foot traffic for your business or event with Karat® 38" Guidance Stanchion in either black or silver steel. The 78" retractable polyester belt make it simple to setup or take down as needed. Attach the Sign Holder to help customers navigate between different line or just indicate where it starts. These Guidance Stanchions are the ideal line management solution and crowd barrier protection.

| ITEM#      | DESCRIPTION                                                          | QUANTITY   |
|------------|----------------------------------------------------------------------|------------|
| GS-GS3878B | Karat 38" Black Guidance Stanchion, with 78" Black Retractable Belt  | 2 pcs/case |
| GS-GS3878S | Karat 38" Silver Guidance Stanchion, with 78" Black Retractable Belt | 2 pcs/case |
| GS-GSS01   | Karat 8.5" x 11" Guidance Stanchion Sign Holder, Black               | 1          |